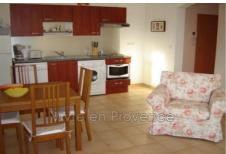

## Apartment 1130 L'Isle-sur-la-Sorgue

Isle sur la Sorgue, close to all amenities, in a condominium of 6 apartments, very nice apartment type 2, 47 m² living space, on the 1st floor of a secure condominium of six apartments, it is composed of a living room, an open fitted and equipped kitchen, a bedroom with wardrobe, a bathroom with toilet, balcony, air conditioning. Cellar, videophone, a parking space. Automated entrance gate.