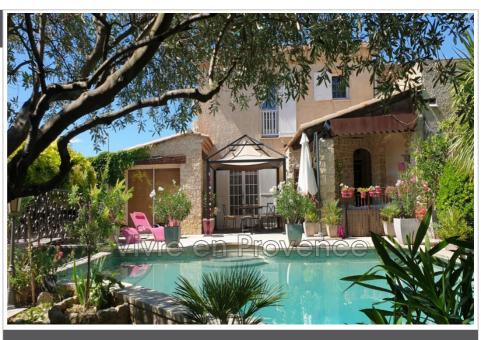

## Contemporary villa 1089 Le Pontet

To seize! Exceptional contemporary villa, with a surface area of 345 m², located in the city center of Le Pontet. Arranged on two levels, this perfectly exposed South residence benefits from a breathtaking view of a magnificent garden and has a plot of 880 m². Its large living room of 48 m² makes a refined link with its equipped American kitchen. Equipped with a beautiful 8x4 m swimming pool, it offers 7 bedrooms, 4 shower rooms, 2 toilets and a friendly terrace. The services also include a bedroom on one level, double glazing and a beneficial tranquility. 4 parking spaces are at your disposal. Heating by heat pump and hot water by geothermal energy. Good general condition and excellent interior. Hurry, this rare gem is excellent value for money! All-sewer sanitation. Built in 1990, this detached house will seduce you. Real estate in 84130 Le Pontet has several considerable advantages for buying a house. In this serene area of...