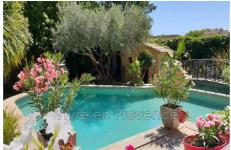

## Contemporary villa 1089 Le Pontet

To seize! Exceptional contemporary villa, with a surface area of 345 m², located in the city center of Le Pontet. Arranged on two levels, this perfectly exposed South residence benefits from a breathtaking view of a magnificent garden and has a plot of 880 m². Its large living room of 48 m² makes a refined link with its equipped American kitchen. Equipped with a beautiful 8x4 m swimming pool, it offers 7 bedrooms, 4 shower rooms, 2 toilets and a friendly terrace. The services also include a bedroom on one level, double glazing and a beneficial tranquility. 4 parking spaces are at your disposal. Heating by heat pump and hot water by geothermal energy. Good general condition and excellent interior. Hurry, this rare gem is excellent value for money! All-sewer sanitation. Built in 1990, this detached house will seduce you. Real estate in 84130 Le Pontet has several considerable advantages for buying a house. In this serene area of...